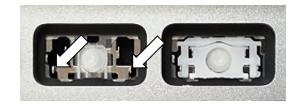

### Step Two – Separate hinge mechanism from key cap and begin installation.

Hinges are pre-attached to each key for protection during shipping and must be removed to install.

Take note of the orientation of the hinge mechanism to help you with placement.

NOTE: Please use caution when separating the pieces, as they are very fragile!

To install the hinge mechanism, begin by hooking one end over the protruding metal tabs located on the keyboard. A small flathead screwdriver or blunt faced tweezers will assist you in this step.

Be sure to keep the flattest side of the hinge facing up to properly receive the key cap.

"Up Directional Arrow" will use reverse directions!

#### Step Three - Complete hinge mechanism install.

Hook the other ends of the hinge mechanism over the alternate tabs and it will lock into place. Be careful with this step, as forcing the hinge or placing too much stress on the hinge may cause it to break.