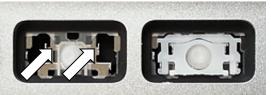

### Step Two – Separate hinge mechanism from key cap and begin installation.

Hinges are pre-attached to each key for protection during shipping and must be removed to install.

Take note of the orientation of the hinge mechanism to help you with placement.

NOTE: Please use caution when separating the pieces, as they are very fragile!

To install the hinge mechanism, begin by hooking one end over the protruding metal tabs located on the keyboard. A small flathead screwdriver or blunt faced tweezers will assist you in this step.

Be sure to keep the flattest side of the hinge facing up to properly receive the key cap.

"Up Directional Arrow" will use reverse directions!

#### Step Three - Complete hinge mechanism install.

Hook the other ends of the hinge mechanism over the alternate tabs and it will lock into place. Be careful with this step, as forcing the hinge or placing too much stress on the hinge may cause it to break.