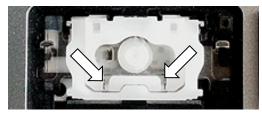

## Step Two - Separate hinge mechanism from key cap and begin installation.

Hinges are pre-attached to each key for protection during shipping and must be removed to install. Take note of the orientation of the hinge mechanism to help you with placement.

NOTE: Use caution when separating the pieces, as they are very fragile!

To install the hinge mechanism, begin by hooking the bottom end over the protruding metal tabs located on the keyboard. A small flat screwdriver or blunt tweezers will assist you in this step.

Keep the flattest side of the hinge facing up so it is able to properly receive the key cap.