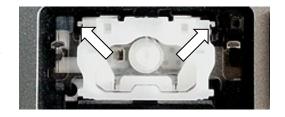

## Step Three - Complete hinge mechanism install.

Press the other ends of the hinge mechanism onto the upper brackets and it will lock into place. Be careful with this step, as forcing the hinge or placing too much stress on the hinge may cause it to break.