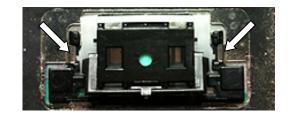

There are two small metal tabs on either side of where the hinge assembly will be placed. Simply place one end into and under the metal tab and repeat for the opposite side. Be careful not to bend the tabs out of shape or they may not hold the hinge assembly properly.