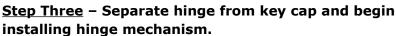

Allow ample drying time before proceeding!

Hinges are pre-attached to key caps for protection during shipping and must be removed to install. Please take note of the orientation of the hinge mechanism to assist with installation.

There are two small metal tabs on either side of where the hinge assembly will be placed. Simply place one end into and under the metal tab and repeat for the opposite side. Be careful not to bend the tabs out of shape or they may not hold the hinge assembly properly.