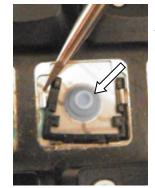

## Step Two - Install rubber cup. (Skip this step if the cup is already in place)

If the rubber cup sits underneath the hinge assembly, it must be installed before proceeding, as access will be limited once the hinge is in place. To install, apply a **small** amount of glue around the outer rim of the cup and set it as centered as possible over the circular area of the underlying keyboard circuit.

Allow ample drying time before proceeding!

Hinges are pre-attached to key caps for protection during shipping and must be removed to install. Please take note of the orientation of the hinge mechanism to assist with installation.