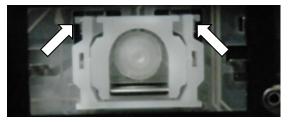

### Step Two – Separate hinge mechanism from key cap and begin installation.

Hinges are pre-attached to each key for protection during shipping and must be removed to install. Take note of the orientation of the hinge mechanism to help you with placement.

NOTE: Please use caution when separating the pieces,

as they are very fragile! To install the hinge mechanism, begin by hooking one end over the protruding metal tab located on the keyboard. A small flathead screwdriver or blunt faced tweezers will assist you in this step. Be sure to keep the flattest side of the hinge facing up to properly receive the key cap.

### Step Three – Complete hinge mechanism install.

Hook the other ends of the hinge mechanism over the alternate tabs (or place the small protruding tabs into the corresponding brackets) and it will lock into place. Be careful with this step, as forcing the hinge or placing too much stress on the hinge may cause it to break.