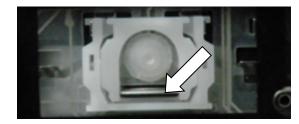

#### Step Four – Install rubber cup (optional) and press key cap into place.

With the hinge now properly installed, you can place the optional rubber cup if needed. Apply a <u>small</u> amount of glue around the OUTER rim of the cup and seat it in the center of the hinge assembly. Sometimes the rubber cup will firmly sit in place by itself, but it is better to use adhesive.

### Allow ample drying time before installing the key cap!

Some key caps have metal bars that must first be placed into their corresponding holes in the brackets attached to the keyboard. You can then simply place the correctly oriented key cap over the hinge mechanism and press down.